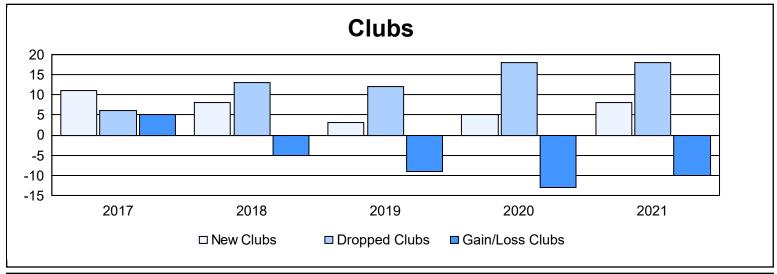

| Year      | New<br>Clubs | Dropped<br>Clubs | Gain/<br>Loss<br>Clubs | New<br>Members | Charter<br>Members | Reinstate<br>Members | Transfer<br>Members | Total<br>Member<br>Added | Total<br>Members<br>Dropped | Gain/<br>Loss<br>Members |
|-----------|--------------|------------------|------------------------|----------------|--------------------|----------------------|---------------------|--------------------------|-----------------------------|--------------------------|
| 2016-2017 | 11           | 6                | 5                      | 1,393          | 360                | 81                   | 54                  | 1,888                    | 1,789                       | 99                       |
| 2017-2018 | 8            | 13               | -5                     | 1,321          | 223                | 72                   | 55                  | 1,671                    | 2,188                       | -517                     |
| 2018-2019 | 3            | 12               | -9                     | 1,227          | 138                | 70                   | 106                 | 1,541                    | 1,736                       | -195                     |
| 2019-2020 | 5            | 18               | -13                    | 993            | 173                | 73                   | 99                  | 1,338                    | 1,839                       | -501                     |
| 2020-2021 | 8            | 18               | -10                    | 808            | 216                | 91                   | 36                  | 1,151                    | 1,717                       | -566                     |
| Average   | 7            | 13               | -6                     | 1,148          | 222                | 77                   | 70                  | 1,518                    | 1,854                       | -336                     |